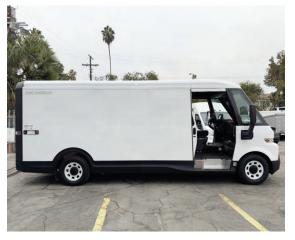

#### MINIFIX LIFTGATE by Palfinger

Approximately 400 lbs, Automatic leveling 62 inch deep by 55 inch wide aluminum platform 1,100 lb lift capacity at the load center BrightDrop Payload with LiftGate: Approximately 2,100 lbs