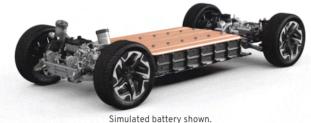

#### Ultium EV Platform

- The Zevo leverages GM's game-changing electric vehicle battery platform: Ultium. With outstanding power, range and performance, Ultium enables the Zevo to achieve 250 miles of range.\*
- Don't have to worry about fuel theft.