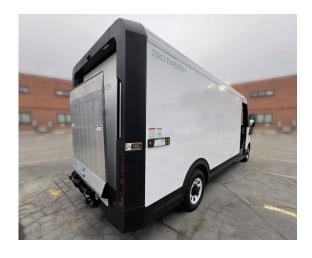

### **BrightDrop Zevo 600**

| Performance       |           | Capacity       |             |
|-------------------|-----------|----------------|-------------|
| DriveTrain        | AWD       | Pavload        | 1,460 lbs   |
| GVWR              | 9,900 lbs | Cargo Volume   | 615 cu. ft. |
| Range             | 250 mi*   | Wheelbase      | 183 in      |
| Max Charging Rate | 170 mi/hr | Overall Length | 290 in      |