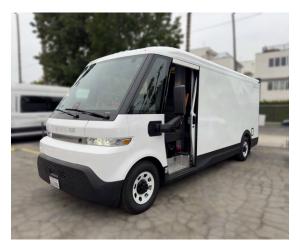

## BrightDrop Zevo The all purpose, all electric walk-in van

For your business

#### High productivity, low carbon footprint

- Powered by General Motors' Ultium Battery Platform
- Purpose-built electric van for last mile logistics
- · Zero tailpipe emissions to help decarbonize your operations
- Built-in connectivity for native software integration

#### Driver safety, comfort and efficiency

- Advanced safety features to help keep your drivers alert and safe during their shifts
- Low step-in height to ease driver ingress and egress
- Large infotainment screens for a tech-enabled driving experience