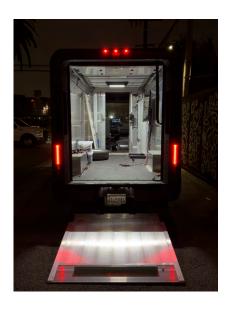

#### MINIFIX LIFTGATE by Palfinger

Approximately 400 lbs, Automatic leveling 62 inch deep by 55 inch wide aluminum platform 1,100 lb lift capacity at the load center BrightDrop Payload with LiftGate: Approximately 2,100 lbs