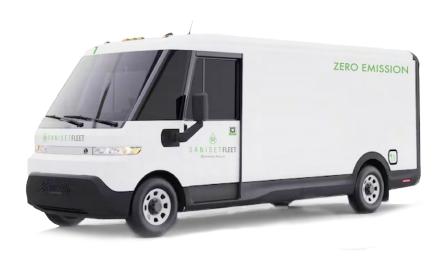

## BrightDrop Zevo The all purpose, all electric walk-in van

For your business

#### High productivity, low carbon footprint

- Powered by General Motors' Ultium Battery Platform
- Purpose-built electric van for last mile logistics
- · Zero tailpipe emissions to help decarbonize your operations
- Built-in connectivity for native software integration